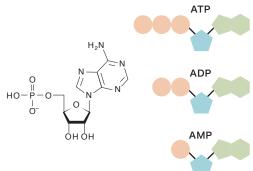

### Adenosine phosphate

Believing that stimulating cellular metabolism regulators might activate extreme stress response factors (FOXO) and induce the fight or flight response, INFINITY researched compounds involved in energy metabolism. We were able to prove the effect on extreme stress response factors. Adenosine phosphate (AMP) is one of the components of RNA involved in the human genome, and is a substance necessary for metabolizing energy in living organisms. Adenosine triphosphate (ATP) is known as common currency in terms of bioenergy, as it has a vital role as an energy source of energy for human vital activities. Energy is released as ATP breaks down into AMP, and is used for all cell activity. If levels of AMP increases, ATP also increases, and AMP is known in cosmetics for lightening the skin and increasing its rate of regeneration.