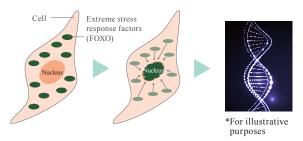

### Extreme stress response factors (FOXO) awaken power.

This is the key to dramatically increasing skin's power to protect and create. It kick-starts the fight or flight responses in cells, awakening power that is usually unexpressed.

### Extreme stress response factors (FOXO)

Standing for 'forkhead box transcription factors', these are types of protein abundant outside the cell nucleus that are activated in extreme situations, such as starvation.

Activated when the cell's life is in danger, they dramatically increase the cell's power to protect and create.

### Using extreme stress response factors (FOXO)

Using these two key capsules to activate an extreme stress response factor dramatically increases the skin's ability to protect and create.

### Before activation

\*Microscopic image \*Green = Extreme stress response factors Research into active ingredients that target extreme stress response factors (FOXO).

Targeted by two active ingredients

### Outcome

Extreme stress response factors are activated, move into the cell nucleus and bind with DNA, awakening power that is usually unexpressed.