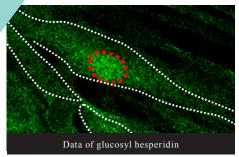

### Outcome

Extreme stress response factors are activated, move into the cell nucleus and bind with DNA, awakening power that is usually unexpressed.

### Glucosyl hesperidin

This is a water-soluble derivative of hesperidin, a type of polyphenol found in citrus fruits. While it has various effects, such as being anti-inflammatory and strengthening capillary vessels, it has been difficult to formulate in cosmetics because it is insoluble in water—until now.