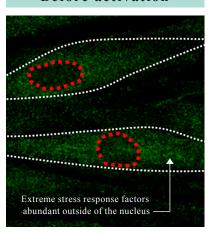

### Extreme stress response factors (FOXO)

Standing for 'forkhead box transcription factors', these are types of protein abundant outside the cell nucleus that are activated in extreme situations, such as starvation.

Activated when the cell's life is in danger, they dramatically increase the cell's power to protect and create.