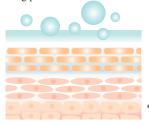

### Two Capsule Strategy (Effective Delivery System)

Releasing Capsules that activate extreme stress response factors (FOXO) penetrate into every corner of the skin, while retaining capsules keep the skin moisture-rich, and these two capsules have outstanding synergy. From the moment it is dispensed into your hands, the translucent essence fuses with the encapsulated beauty oils. As only the amount you use emulsifies freshly each time, it's lightweight but also has the reassuring mellowness of oil, providing a satisfying experience. Having these two capsules in a single container gives Unlimited Key its unique feel and effects on the skin.

### Releasing Capsules

(Nano-capsules in the translucent essence)

These nano-capsules contain active ingredients that activate extreme stress response factors with highly skin-compatible biomimetic ingredients.

They penetrate throughout the stratum corneum. Active ingredients activate extreme stress response factors.

Extreme stress response factors move into the cell nucleus and bind with DNA.

> DNA gives the order to boost the power to protect and create.

### Hydrates and provides firmness and radiance Retaining capsules

(1-2mm capsules)

KOSÉ proprietary formula Encapsulated beauty oil

Capsules are formed of agar, which gives the skin a sense of firmness. When they burst, beauty oil seeps into the skin. Active ingredients are delivered deep into the skin to keep it filled with moisture.