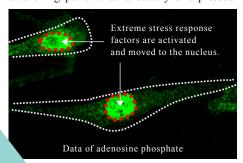

### Outcome

Extreme stress response factors are activated, move into the cell nucleus and bind with DNA, awakening power that is usually unexpressed.

### Adenosine phosphate

Believing that stimulating cellular metabolism regulators might activate extreme stress response factors (FOXO) and induce the fight or flight response, INFINITY researched compounds involved in energy metabolism. We were able to prove the effect on extreme stress response factors. Adenosine phosphate (AMP) is one of the components of RNA involved in the human genome, and is a substance necessary for metabolizing energy in living organisms. Adenosine triphosphate (ATP) is known as common currency in terms of bioenergy, as it has a vital role as an energy source of energy for human vital activities. Energy is released as ATP breaks down into AMP, and is used for all cell activity. If levels of AMP increases, ATP also increases, and AMP is known in cosmetics for lightening the skin and increasing its rate of regeneration.