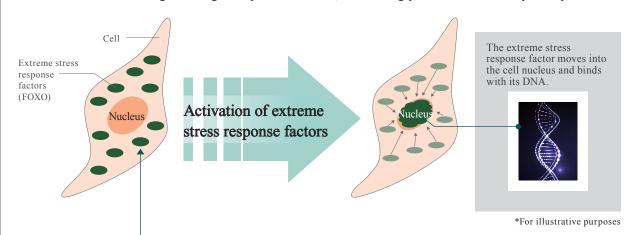

### Extreme stress response factors (FOXO) awaken power.

This is the key to dramatically increasing skin's power to protect and create. It kick-starts the fight or flight responses in cells, awakening power that is usually unexpressed.

### Extreme stress response factors (FOXO)

Standing for 'forkhead box transcription factors', these are types of protein abundant outside the cell nucleus that are activated in extreme situations, such as starvation.

Activated when the cell's life is in danger, they dramatically increase the cell's power to protect and create.

### Outcome

Extreme stress response factors are activated, move into the cell nucleus and bind with DNA, awakening power that is usually unexpressed.

They penetrate throughout the stratum corneum. Active ingredients activate extreme stress response factors.

Extreme stress response factors move into the cell nucleus and bind with DNA.

> DNA gives the order to boost the power to protect and create.