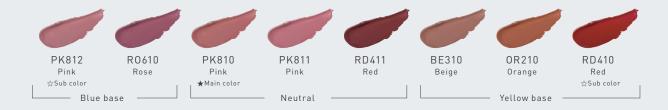

### **ESPRIQUE Chiffon Matte Rouge**

8 shades 6g, SGD\$30 each

#### **Product features**

- Liquid rouge with chiffon matte texture for incredible lasting color without stressing lips.
- ■Contains newly developed Color Lasting Complex.

  This new ingredient is less drying, with the hardness of a layer that resists transfer and smudging, and the flexibility to follow lip movement.
- Resists transfer onto masks for beautiful freshly-applied color that lasts.