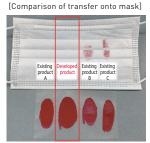

OStress-free: Unlike typical makeup hold ingredients, it forms a highly flexible film for a pleasant finish without tightness or dryness.

OSuperb hold under a mask: Resists water, sweat, and smudging even in high humidity under a mask. Resists transfer onto masks for lasting comfort.

Test method: Comparison of transfer after applying and wearing a mask for 5 hours.

#### Point 01 Fits the movement of lips for incredible lasting color.

New ingredient Color Lasting Complex forms a strong yet flexible layer to adhere firmly to lips. Leaving much less fluid oil on lips, it prevents transfer onto masks and cups.