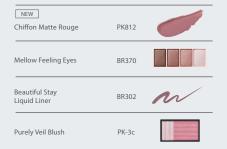

## Urban Romantic

My soft, chiffon matte lips feel as good as the romantic autumn breeze caressing my cheeks. Their beautiful color brings out my softer, elegant side and make me excited to be myself.

Sweet Classics

 $\sim$ Glamorous charm with sweetness hidden in an elegant look

Relax Feminine

 $\sim$ Effortlessly casual with a softness that feels like my own $\sim$ 

| NEW Chiffon Matte Rouge        | PK810 |   |
|--------------------------------|-------|---|
| Mellow Feeling Eyes            | BR371 |   |
| Beautiful Stay<br>Liquid Liner | BR301 | w |
| Purely Veil Blush              | PK-2c |   |