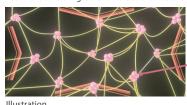

## Emulsion, sunscreen, and light makeup all in one product. New base makeup for easy, beautiful skin without foundation.

A new genre of stress-free base makeup with outstanding application and superb hold under a mask, with KOSÉ's unique "Treatment Shield Ingredient". Enlarged image of hydrophilic part

Treatment Shield Ingredient molecular structure

Treatment Shield Ingredient is a polyurethane gel designed to strengthen the makeup layer with water, uniquely developed by KOSÉ to withstand high humidity under a mask.

The gel's structure strengthens as water is taken into the hydrophilic parts of its molecular structure.

Outstanding application: Seals to skin well no matter what condition. It melts like emulsion and blends comfortably.