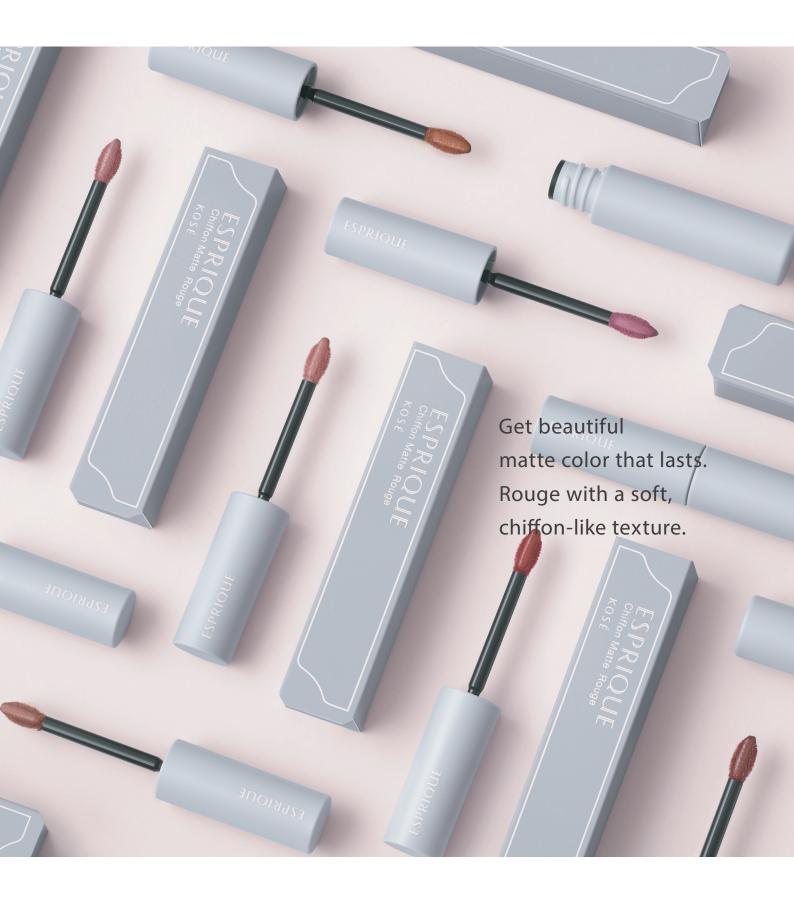

# Matte liquid rouge that provides incredible lasting color without stressing lips.

A high-performance lipstick that's long-lasting, transfer-proof, and non-drying, achieved with patented new ingredient "Color Lasting Complex".

#### Directions

- After applying lotion, take an appropriate amount of product onto fingers and spread evenly over entire face.
- OLayer for more coverage.

Get beautiful matte color that lasts. Rouge with a soft, chiffon-like texture.

### **ESPRIQUE Chiffon Matte Rouge**

8 shades 6g, SGD\$30 each