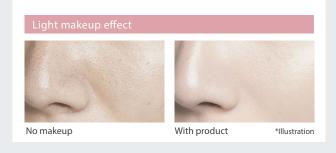

#### Point 02 Light makeup effect for lasting poreless, radiant skin even with no foundation.

Different sizes of spherical particles are fused together and coated in natural mineral alum to adhere to and cover different size pores.

Adhering strongly to skin, it seals to the complex shape of pores and reflects bright white light from inside and outside of darkened pores.

Controls shine for lasting moisture and radiance. It captures sebum to prevent it turning into shine.